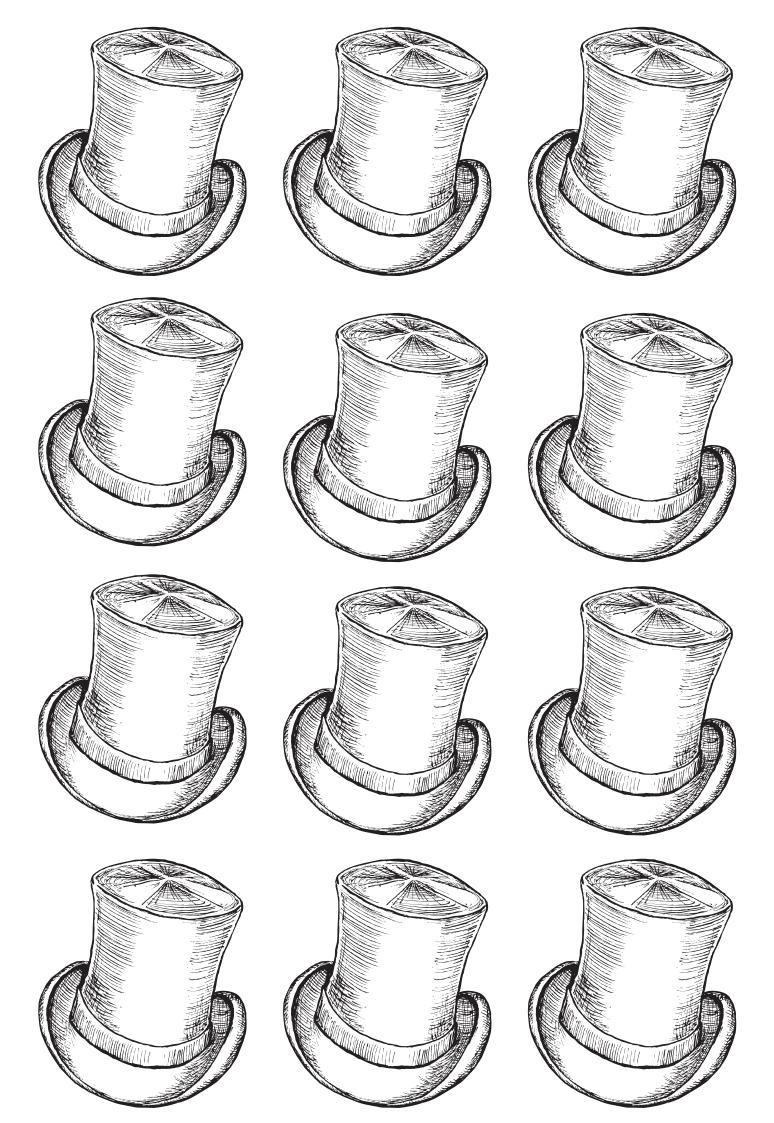

#### Pin The Hat on the Mad Hatter

Like pin the tail on the donkey but Mad Hatter's themed.

## Pin The Hat on the Mad Hatter

Tea Pot

Queen Of

Hearts

Drink Me

Cards

Key

Hat