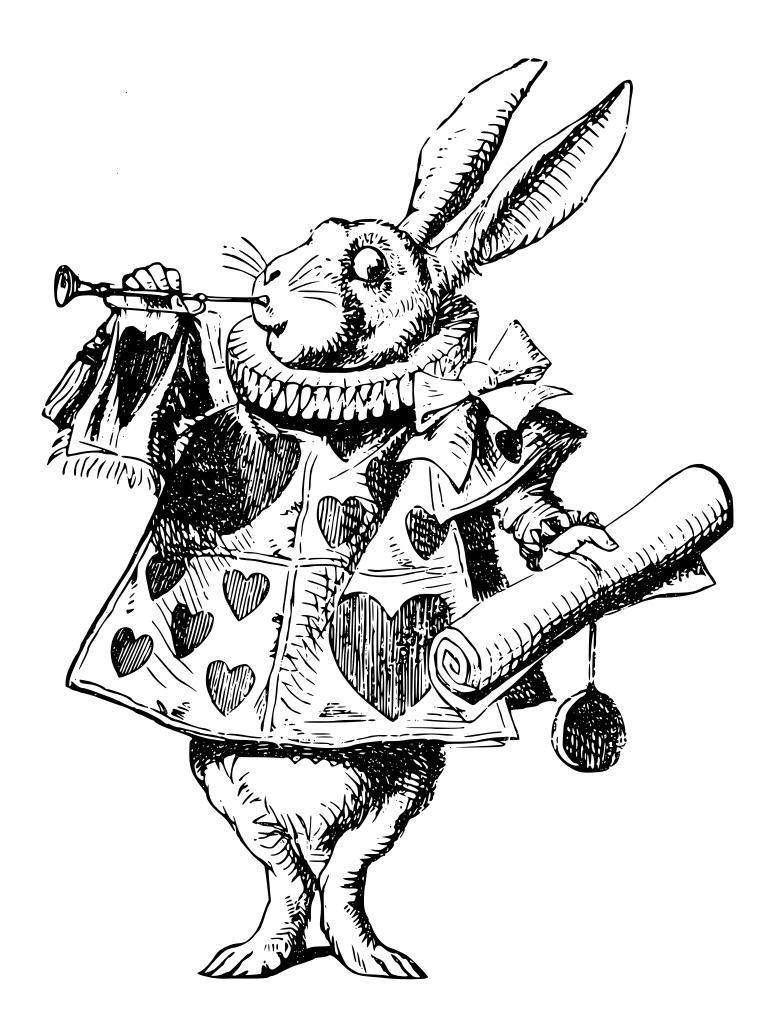

#### Find The White Rabbit

Print and cut out the rabbit on the next page. Hide it in your venue and ask people for a donation to enter the hunt. The person who finds the rabbit wins a prize.

# Find The White Rabbit